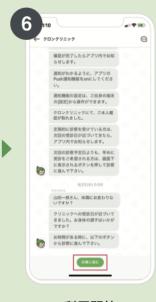

# 利用開始

医療機関側で本人確認が 済むと準備が完了。「診察 に進む」を押してくださ い。

個人情報やカード情報などセキュリティ対策は万全 の体制で整備しておりますのでご安心ください。 医療機関コード **913d** 

医療機関を登録する際にこ ちらを入力してください。

今すぐアプリをダウンロードしよう!

右の QR コードからアプリをダウンロード してください。