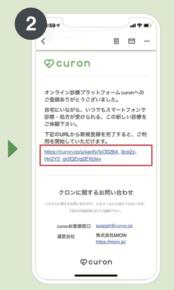

の身分証明書 (運転免許証、パスポート、学生証など)

※未成年の場合は、必要に応じて親御さんに同席してもらいましょう。

## + 診療情報(あれば準備してください)







診療情報提供書

健康診断結果

お薬手帳

※上記は例となりますが、ご自身の病歴や薬歴が医師に伝わるものをご用意ください。

#### 事前に薬局を把握しておきましょう

処方箋は医師から薬局に FAX で送付されるため、診察時に医師にお薬を受け取る薬局を伝える必要があります。お薬を受け取りたい薬局の店舗名を事前に調べ、正しく把握しておきましょう。

## クロンを使ったオンライン診療のながれ

# 1 アプリのインストール

オンライン診療アプリ「クロン」をダウンロードしましょう。 詳しくは2ページをご覧ください。



# 2 診察前の準備

プライバシーが確保される場所で待機しましょう。時間が前後する事もあるため、30分ほど余裕を持ちましょう。



## 3 医師とビデオ通話

ビデオ通話は必ず医療機関からコールがあります。最初に保 険証と顔写真つき本人確認書類の提示しましょう。



## 4 処方薬の受け取り

医師に伝えた薬局でお薬が受け取れます。薬局によっては自 宅配送してもらえるので、事前に確認して下さい。



## 利用料金

アプリ利用料:診察1回につき330円(税込)

※アプリを利用した受診の際にかかる費用です。

#### クロンに関するお問い合わせ

customer\_success@curon.co

(対応時間:平日10:00~18:00)

開発・運営:株式会社MICIN 東京都千代田区大手町2-6-2 日本ビル 13F

個人情報やカード情報などセキュリ ティ対策は万全の体制で整備してお りますのでご安心ください。





# 注 操作手順













## 新規登録

アプリを立ち上げて、クロンを利用するためのメールアドレスとパスワードを登録します。

#### 確認メール

登録したメールアドレス に確認メールが届きます。 本文の URL を押して本人 認証を完了します。

## ログイン

クロンアプリに戻り、登録したメールアドレスと パスワードを入力してロ グインします。

## 基本情報の登録

A お名前・住所・連絡先B クレジットカードを登録します。

# 医療機関の登録

医療機関コードを入力し、 利用規約に同意して、受 診希望を伝えます。

# 利用開始

医療機関側で本人確認が 済むと準備が完了。「診察 に進む」を押してくださ い。



個人情報やカード情報などセキュリティ対策は万全 の体制で整備しておりますのでご安心ください。 医療機関コード **913d** 

医療機関を登録する際にこ ちらを入力してください。



今すぐアプリをダウンロードしよう!

右の QR コードからアプリをダウンロード してください。