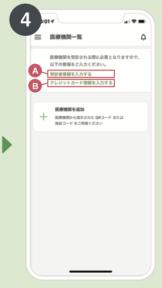

## 基本情報の登録

A お名前・住所・連絡先B クレジットカードを登録します。

# 医療機関の登録

医療機関コードを入力し、 利用規約に同意して、受 診希望を伝えます。