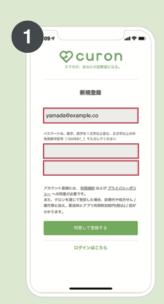

付きの身分証明書 (運転免許証、パスポート、学生証など)

※未成年の場合は、必要に応じて親御さんに同席してもらいましょう。

## + 診療情報(あれば準備してください)







診療情報提供書

健康診断結果

お薬手帳

※上記は例となりますが、ご自身の病歴や薬歴が医師に伝わるものをご用意ください。

#### 事前に薬局を把握しておきましょう

処方箋は医師から薬局に FAX で送付されるため、診察時に医師にお薬を受け取る薬局を伝える必要があります。お薬を受け取りたい薬局の店舗名を事前に調べ、正しく把握しておきましょう。

## クロンを使ったオンライン診療のながれ

# 1 アプリのインストール

オンライン診療アプリ「クロン」をダウンロードしましょう。 詳しくは2ページをご覧ください。



# 2 診察前の準備

プライバシーが確保される場所で待機しましょう。時間が前後する事もあるため、30分ほど余裕を持ちましょう。



## 3 医師とビデオ通話

ビデオ通話は必ず医療機関からコールがあります。最初に保 険証と顔写真つき本人確認書類の提示しましょう。



## 4 処方薬の受け取り

医師に伝えた薬局でお薬が受け取れます。薬局によっては自 宅配送してもらえるので、事前に確認して下さい。



## 利用料金

アプリ利用料:診察1回につき330円(税込)

※アプリを利用した受診の際にかかる費用です。

#### クロンに関するお問い合わせ

customer\_success@curon.co

(対応時間:平日10:00~18:00)

開発・運営:株式会社MICIN 東京都千代田区大手町2-6-2 日本ビル 13F

個人情報やカード情報などセキュリ ティ対策は万全の体制で整備してお りますのでご安心ください。





# 注 操作手順













## 新規登録

アプリを立ち上げて、クロンを利用するためのメールアドレスとパスワードを登録します。

#### 確認メール

登録したメールアドレス に確認メールが届きます。 本文の URL を押して本人 認証を完了します。

## ログイン

クロンアプリに戻り、登録したメールアドレスと パスワードを入力してロ グインします。

## 基本情報の登録

A お名前・住所・連絡先B クレジットカードを登録します。

# 医療機関の登録

医療機関コードを入力し、 利用規約に同意して、受 診希望を伝えます。

# 利用開始

医療機関側で本人確認が 済むと準備が完了。「診察 に進む」を押してくださ い。



個人情報やカード情報などセキュリティ対策は万全 の体制で整備しておりますのでご安心ください。 医療機関コード **913d** 

医療機関を登録する際にこ ちらを入力してください。



今すぐアプリをダウンロードしよう!

右の QR コードからアプリをダウンロード してください。