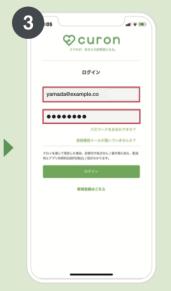

分証明書 (運転免許証、パスポート、学生証など)

※未成年の場合は、必要に応じて親御さんに同席してもらいましょう。

## + 診療情報(あれば準備してください)







診療情報提供書

健康診断結果

お薬手帳

※上記は例となりますが、ご自身の病歴や薬歴が医師に伝わるものをご用意ください。

#### 事前に薬局を把握しておきましょう

処方箋は医師から薬局に FAX で送付されるため、診察時に医師にお薬を受け取る薬局を伝える必要があります。お薬を受け取りたい薬局の店舗名を事前に調べ、正しく把握しておきましょう。

## クロンを使ったオンライン診療のながれ

# 1 アプリのインストール

オンライン診療アプリ「クロン」をダウンロードしましょう。 詳しくは2ページをご覧ください。



# 2 診察前の準備

プライバシーが確保される場所で待機しましょう。時間が前後する事もあるため、30分ほど余裕を持ちましょう。



## 3 医師とビデオ通話

ビデオ通話は必ず医療機関からコールがあります。最初に保 険証と顔写真つき本人確認書類の提示しましょう。



## 4 処方薬の受け取り

医師に伝えた薬局でお薬が受け取れます。薬局によっては自 宅配送してもらえるので、事前に確認して下さい。



## 利用料金

アプリ利用料:診察1回につき330円(税込)

※アプリを利用した受診の際にかかる費用です。

#### クロンに関するお問い合わせ

customer\_success@curon.co

(対応時間:平日10:00~18:00)

開発・運営:株式会社MICIN 東京都千代田区大手町2-6-2 日本ビル 13F

個人情報やカード情報などセキュリ ティ対策は万全の体制で整備してお りますのでご安心ください。





# 注 操作手順













## 新規登録

アプリを立ち上げて、クロンを利用するためのメールアドレスとパスワードを登録します。

#### 確認メール

登録したメールアドレス に確認メールが届きます。 本文の URL を押して本人 認証を完了します。

## ログイン

クロンアプリに戻り、登録したメールアドレスと パスワードを入力してロ グインします。

## 基本情報の登録

A お名前・住所・連絡先B クレジットカードを登録します。

# 医療機関の登録

医療機関コードを入力し、 利用規約に同意して、受 診希望を伝えます。

# 利用開始

医療機関側で本人確認が 済むと準備が完了。「診察 に進む」を押してくださ い。



個人情報やカード情報などセキュリティ対策は万全 の体制で整備しておりますのでご安心ください。 医療機関コード **913d** 

医療機関を登録する際にこ ちらを入力してください。



今すぐアプリをダウンロードしよう!

右の QR コードからアプリをダウンロード してください。