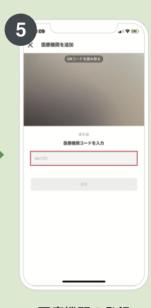

(運転免許証、パスポート、学生証など)

※未成年の場合は、必要に応じて親御さんに同席してもらいましょう。

## + 診療情報(あれば準備してください)







診療情報提供書

健康診断結果

お薬手帳

※上記は例となりますが、ご自身の病歴や薬歴が医師に伝わるものをご用意ください。

#### 事前に薬局を把握しておきましょう

処方箋は医師から薬局に FAX で送付されるため、診察時に医師にお薬を受け取る薬局を伝える必要があります。お薬を受け取りたい薬局の店舗名を事前に調べ、正しく把握しておきましょう。

## クロンを使ったオンライン診療のながれ

# 1 アプリのインストール

オンライン診療アプリ「クロン」をダウンロードしましょう。 詳しくは2ページをご覧ください。



# 2 診察前の準備

プライバシーが確保される場所で待機しましょう。時間が前後する事もあるため、30分ほど余裕を持ちましょう。



## 3 医師とビデオ通話

ビデオ通話は必ず医療機関からコールがあります。最初に保 険証と顔写真つき本人確認書類の提示しましょう。



## 4 処方薬の受け取り

医師に伝えた薬局でお薬が受け取れます。薬局によっては自 宅配送してもらえるので、事前に確認して下さい。



## 利用料金

アプリ利用料:診察1回につき330円(税込)

※アプリを利用した受診の際にかかる費用です。

#### クロンに関するお問い合わせ

customer\_success@curon.co

(対応時間:平日10:00~18:00)

開発・運営:株式会社MICIN 東京都千代田区大手町2-6-2 日本ビル 13F

個人情報やカード情報などセキュリ ティ対策は万全の体制で整備してお りますのでご安心ください。





# 注 操作手順













## 新規登録

アプリを立ち上げて、クロンを利用するためのメールアドレスとパスワードを登録します。

#### 確認メール

登録したメールアドレス に確認メールが届きます。 本文の URL を押して本人 認証を完了します。

## ログイン

クロンアプリに戻り、登録したメールアドレスと パスワードを入力してロ グインします。

## 基本情報の登録

A お名前・住所・連絡先B クレジットカードを登録します。

# 医療機関の登録

医療機関コードを入力し、 利用規約に同意して、受 診希望を伝えます。

# 利用開始

医療機関側で本人確認が 済むと準備が完了。「診察 に進む」を押してくださ い。



個人情報やカード情報などセキュリティ対策は万全 の体制で整備しておりますのでご安心ください。 医療機関コード **913d** 

医療機関を登録する際にこ ちらを入力してください。



今すぐアプリをダウンロードしよう!

右の QR コードからアプリをダウンロード してください。